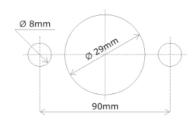

## **Technical Information Sheet**

## Part No. 0-605-20

Key Operated Battery Isolator Switch

Battery isolator rated at 100A at 24V, 500A for 5 seconds. With removeable key in both the "Off" and "On" positions. 2 keys supplied.



All Dims in mm

## Fixing diagram





## **Specification**

Type **Battery Isolator** 12/24V Voltage

Max Continuous Load 100A at 24V Max Intermittant Load 500A for 5 secs

**Terminals** M10 Bolts **Tightening Torque** 15 +/- 1 Nm

The information provided in this document is correct to the best of our knowledge at time of printing. However, specifications may change at any time without notice.