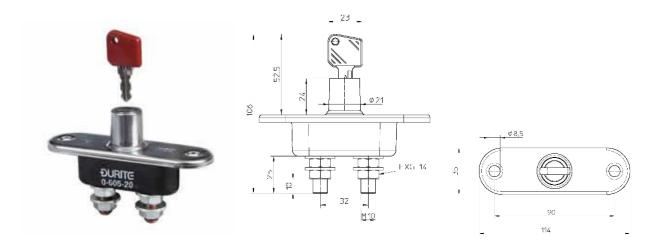

## Part No. 0-605-20

Key Operated Battery Isolator Switch

Battery isolator rated at 100A at 24V, 500A for 5 seconds. With removeable key in both the "Off" and "On" positions. 2 keys supplied.

All Dims in mm